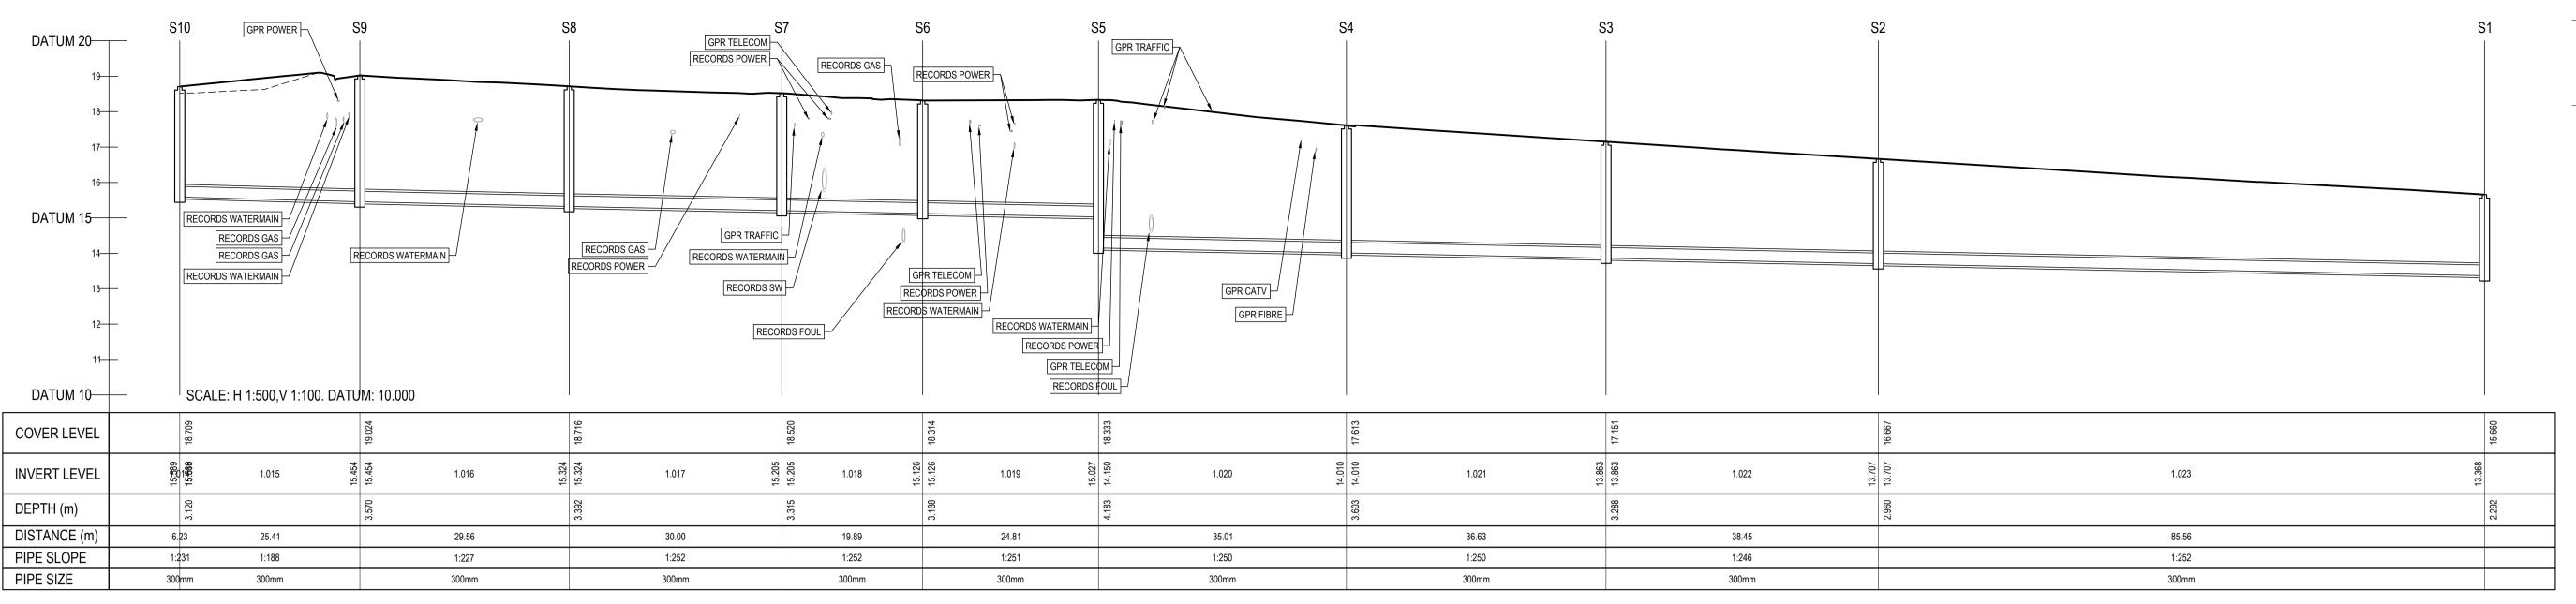

## NOTES:

- 1. ALL DRAWINGS TO BE CHECKED BY CONTRACTOR ON SITE AND ENGINEER INFORMED OF DISCREPANCIES BEFORE WORK COMMENCES
- 2. ALL LEVELS ARE IN METRES AND ARE RELATED TO ORDNANCE DATUM
- 3. CONTRACTOR SHALL SATISFY HIMSELF AS TO THE ACCURACY OF PAVEMENT LEVELS ON SITE PRIOR TO
- COMMENCEMENT OF WORKS ON SITE 4. ALL WORKS TO BE CONSTRUCTED IN ACCORDANCE WITH THE NRA SPECIFICATION FOR ROAD WORKS UNLESS
- NOTED OTHERWISE 5. THIS DRAWING IS FOR PLANNING PURPOSES ONLY
- 6. MANHOLE COVER LEVELS ARE TO CONFORM WITH
- FINISHED ROAD AND PATH LEVELS
- 7. WHERE COVER TO PIPE IS LESS THAN 1200mm (ROAD/PATH/VERGE) OR 900mm (OPEN SPACE) SURROUND PIPE IN MINIMUM 150mm CONCRETE

KEY

- - - - - EXISTING GROUND PROFILE PROPOSED GROUND PROFILE

P01 25-08-21 PLANNING
date description rev date description A - Approved B - Approved ...
C - Do not use
issue purpose
PLANNING client approval suitability
S2 - INFORMATION DBFL Consulting Engineers
Civil, Structural & Transportation Engineering

## SANDFORD ROAD, MILLTOWN

SURFACE WATER LONGSECTIONS SHEET 3

SANDFORD LIVING LIMITED

| designed by                 | author | scale    | sheet size |
|-----------------------------|--------|----------|------------|
| EDA                         | RMC    | AS SHOWN | A1         |
| drawing no.                 |        |          | revision   |
| 190226-DBFL-SW-SP-DR-C-3003 |        |          | P01        |